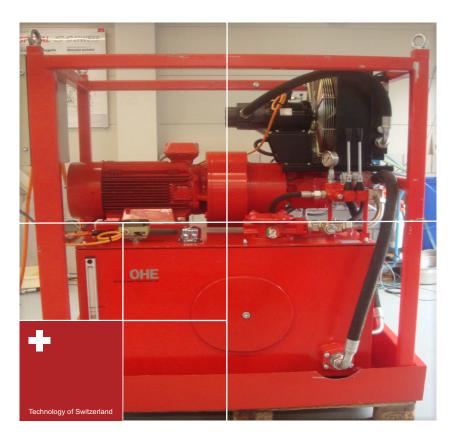

# Rental power unit 15kW SA 1922

- 15 kW
- Maximum flow rate 55 litre/min.
- Maximum pressure210 bar

#### **Technical Data**

Max. flow rate: 55 litre/min Max. pressure: 210 bar

Pump pressure control: Adjustable using adjusting screw Pump flow rates: Adjustable using adjusting screw

Return filter: 3 Micron

Filter and cool-circle: 40 l/min., air cooler

Cooling output: About 6 kW (at 25° room temperature or 0.26 kW/°C)

Oil-temperature control: Cooler starts/stops automatically

Oil tank: 300 litre

Additional tank connections: 2 connections in different sizes

Fill level monitor: Automatically shuts off if level drops too low

Dimensions in mm (LxBxH): 1400x900x1600
Weight: 475 kg (without oil)

#### **Electrical connections**

 $1 \times CEE$ -plug  $32 \land (400 \lor AC / 50 Hz)$ , with cable I = 6m

### **Hydraulic connections**

Pressure connections A:  $2 \times Ermeto 16 \times (or R1/2")$ Pressure connections B:  $2 \times Ermeto 16 \times (or R1/2")$ 

Return connection: Ermeto 35 L (28 L), on return filter

Tank connection:  $1 \times R \frac{1}{2}$ " Tank connection:  $1 \times R \frac{3}{8}$ "

## **Special**

- Axial piston pump with adjustment screw for adjusting the maximum pressure and for adjusting and/or limiting the piston displacement
- Separate temperature-controlled filter-cooling circuit
- Fill level monitor with automatic cut-off
- Emergency stop-button on aggregate
- Pump can be activated and de-activated with buttons
- Valve block with 2x 4/3-direction manually controlled valves, locking
  - Additional pressure relief valve on the valve block