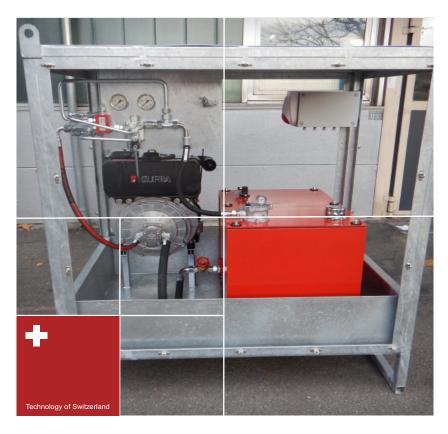

# **Rental Unit Diesel SA 2102**

- 8.4 kW
- Maximum flow rate 14 litres/min.
- Maximum pressure200 bar
- No power supply required (autonomous)
- Operation in the shell/gallery area allowed

#### **Technical data**

Max. flow rate:14 litres/min.Max. pressure:200 barRetourn flow filter:10 micronsOil tank:200 litres

Dimensions in mm (lxwxh): 1380x990x1543

Weight: 210 kg
Diesel tank ca. 5 litres

### **Hydraulic connections**

Pressure port side A: screw pipe connection 12 S
Pressure port side B: screw pipe connection 12 S

### **Special features**

- Equipped with "crane straps" for lifting the unit or moving with pallet lifting truck/forklift truck
- Adjustable operationg pressure from 50 200 bar
- Valve operated by manuall lever; switch positions will lock in place
- Optical clogging indication at the filter
- Electric tank level monitoring with alarm
- Manometer for pressure control on A and B side
- Suitable for construction sites also outdoors